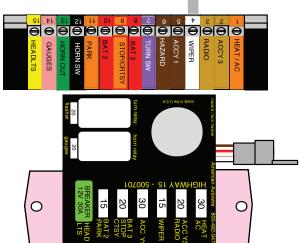

### **WIRE FUNCTION CHART**

| VW<br>CIRCUIT | AAW<br>CIRCUIT | WIRE<br>GAUGE | WIRE COLOR            | WIRE PRINTING | CIRCUIT FUNCTION                                                                                                                            |
|---------------|----------------|---------------|-----------------------|---------------|---------------------------------------------------------------------------------------------------------------------------------------------|
|               |                |               |                       |               |                                                                                                                                             |
| 54            | 92             | 16            | White                 | WIPER FEED    | Main power from Panel connection 4 (WIPER) to the windshield wiper switch terminal "54" (1962-66)                                           |
| 54            | 54             | 16            | Black                 | no printing   | Power wire from wiper switch terminal "54" to wiper motor terminal "54" (1962-66)                                                           |
| 54D           | 53D            | 16            | Black / purple stripe | no printing   | Low speed power wire from wiper switch terminal 54D to the wiper motor terminal 54D. (1962-66).                                             |
| 31            | 31             | 16            | Tan                   | no printing   | Ground lead from wiper motor terminal "31" (1967-69)                                                                                        |
| 31B           | 31B            | 16            | Tan                   | no printing   | Internal ground from wiper switch terminal 31B to wiper motor terminal 31B.                                                                 |
| 30            | 92             | 16            | White                 | WIPER FEED    | Main power from Panel connection 4 (WIPER) to the windshield wiper switch terminal "30" (1967-69)                                           |
| 53            | 53             | 16            | Black                 | no printing   | Low speed power wire from wiper switch terminal "53" to wiper motor terminal "53" (1967-69)                                                 |
| 53B           | 53B            | 16            | Black / yellow stripe | no printing   | High speed power wire from wiper switch terminal "53B" to wiper motor terminal "53B" (1967-69)                                              |
| 53A           | 53A            | 16            | Black / purple stripe | no printing   | PARK position from wiper switch terminal "53A" to PARK position on the wiper motor terminal "53A" (1967-69)                                 |
| 31            | 31             | 16            | Tan                   | no printing   | Ground lead from wiper motor switch terminal "31" (1967-69)                                                                                 |
| 31            | 31             | 16            | Tan                   | no printing   | Ground lead from wiper motor terminal "31" (1967-69). Check for hard tab ground.                                                            |
| 31B           | 31B            | 16            | Tan                   | no printing   | Internal ground from wiper switch terminal 31B to wiper motor terminal 31B.                                                                 |
| 30            | 92             | 16            | White                 | WIPER FEED    | Main power from Panel connection 4 (WIPER) to the windshield wiper switch terminal "30" (1970-71)                                           |
| 53            | 53             | 16            | Black                 | no printing   | Low speed power wire from wiper switch terminal "53" to wiper motor terminal "53" (1970-71)                                                 |
| 53B           | 53B            | 16            | Black / yellow stripe | no printing   | High speed power wire from wiper switch terminal "53B" to wiper motor terminal "53B" (1970-71)                                              |
| 53A           | 53A            | 16            | Black / purple stripe | no printing   | PARK position from wiper switch terminal "53A" to wiper motor terminal "53A" (1970-71)                                                      |
| 31            | 31             | 16            | Tan                   | no printing   | Lead wire from wiper switch terminal "31" to wiper motor terminal "31" (1970-71)                                                            |
| 31            | 31             | 16            | Tan                   | no printing   | Ground lead from wiper motor terminal "31" (1970-71)                                                                                        |
| 31B           | 31B            | 16            | Tan                   | no printing   | Internal ground from wiper switch terminal 31B to wiper motor terminal 31B.                                                                 |
| 53A           | 92             | 16            | White                 | WIPER FEED    | Main power from Panel connection 4 (WIPER) to the windshield wiper motor terminal "53A" (1972-74)                                           |
| 53A           | 53A            | 16            | Black / white stripe  | no printing   | PARK position from wiper switch terminal "53A" to wiper motor terminal "53A" (1972-74)                                                      |
| 53            | 53             | 16            | Black                 | no printing   | Low speed power wire from wiper switch terminal "53" to wiper motor terminal "53" (1972-74)                                                 |
| 53B           | 53B            | 16            | Black / yellow stripe | no printing   | High speed power wire from wiper switch terminal "53B" to wiper motor terminal "53B" (1972-74)                                              |
| 53E           | 53E            | 16            | Dark Green            | no printing   | Lead wire from wiper switch terminal "53E" to wiper motor terminal "53E" (1972-74)                                                          |
| 31            | 31             | 16            | Tan                   | no printing   | Ground lead from wiper motor terminal "31" (1972-74) Internal ground from wiper switch terminal "31" to wiper motor terminal "31" (1972-74) |