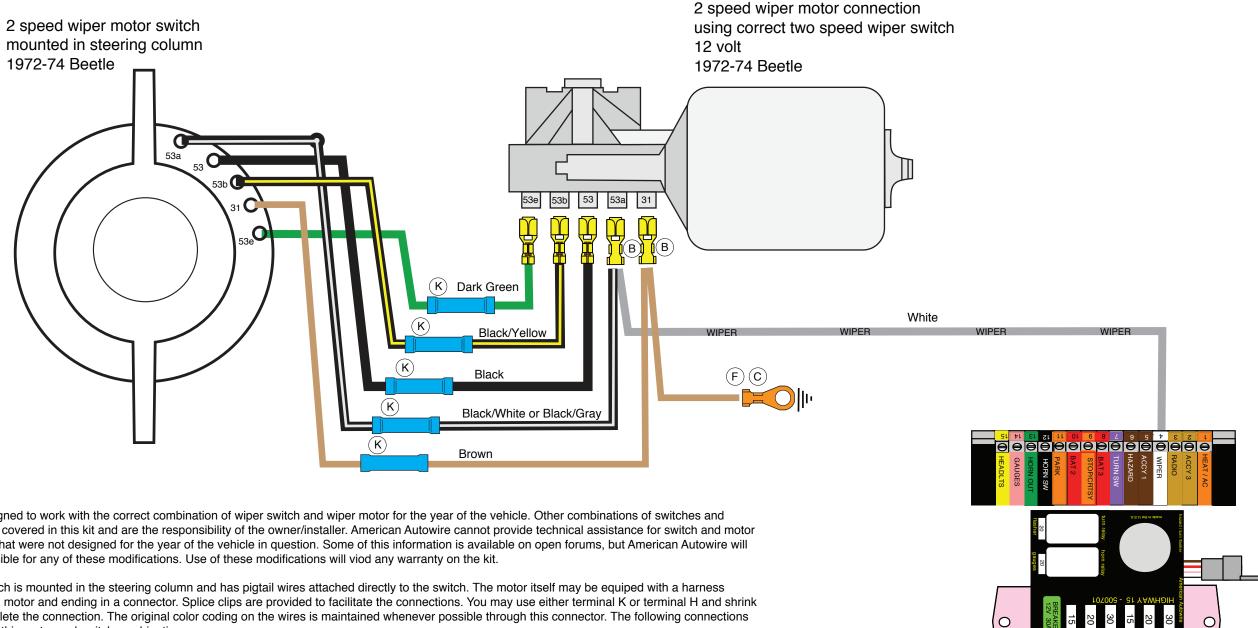

# 1972-1974 Beetle - Windshield Wiper Motor Connections...

- 1. This kit is designed to work with the correct combination of wiper switch and wiper motor for the year of the vehicle. Other combinations of switches and motors are not covered in this kit and are the responsibility of the owner/installer. American Autowire cannot provide technical assistance for switch and motor combinations that were not designed for the year of the vehicle in question. Some of this information is available on open forums, but American Autowire will not be responsible for any of these modifications. Use of these modifications will viod any warranty on the kit.
- 2. The wiper switch is mounted in the steering column and has pigtail wires attached directly to the switch. The motor itself may be equiped with a harness attached to the motor and ending in a connector. Splice clips are provided to facilitate the connections. You may use either terminal K or terminal H and shrink tube J to complete the connection. The original color coding on the wires is maintained whenever possible through this connector. The following connections would apply to this motor and switch combination:

| switch<br>connection | motor<br>connection | description                                                                                                   |
|----------------------|---------------------|---------------------------------------------------------------------------------------------------------------|
| 53a                  | 53a                 | POWER in from the "WIPER" connection on the fuse panel. The original stock color of this wire was Black/Gray. |
| 53a                  | 53a                 | This is the PARK position on the wiper motor (53a).                                                           |
| 31                   | 31                  | chassis GROUND. The motor is grounded on terminal 31. The switch and the wiper motor share a common ground.   |
| 53                   | 53                  | LOW SPEED connection from the 53 terminal on the switch to the 53 LOW SPEED terminal on the motor.            |
| 53b                  | 53b                 | HIGH SPEED connection from the 53b terminal on the switch to the 53b HIGH SPEED terminal on the motor.        |
| 53e                  | 53e                 | Lead from 53e terminal on the switch to terminal 53e terminal on the wiper motor.                             |