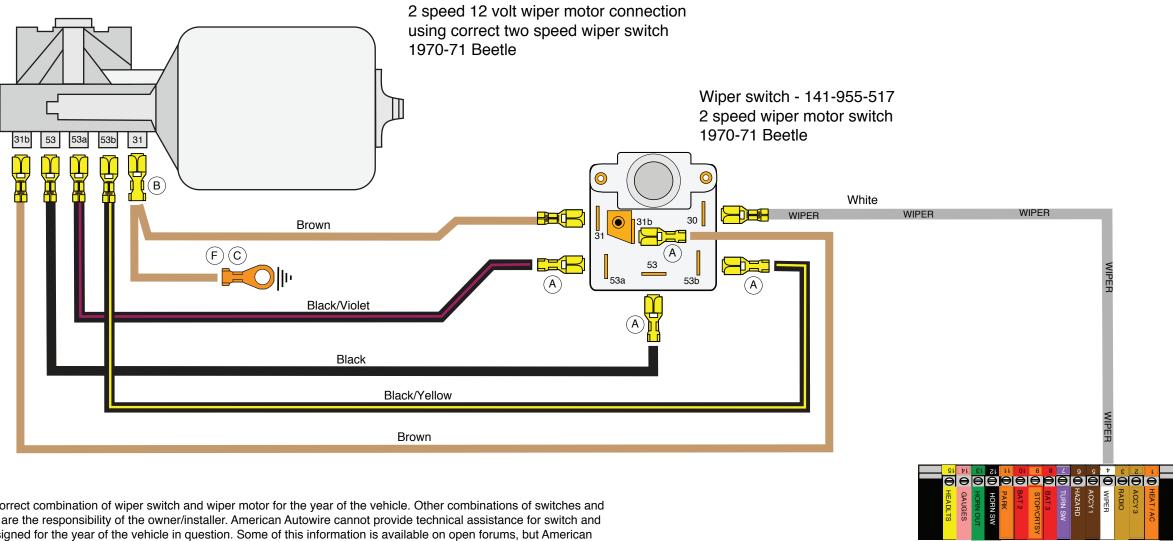

# 1970-1971 Beetle - Windshield Wiper Motor Connections...

### Notes:

- 1. This kit is designed to work with the correct combination of wiper switch and wiper motor for the year of the vehicle. Other combinations of switches and motors are not covered in this kit and are the responsibility of the owner/installer. American Autowire cannot provide technical assistance for switch and motor combinations that were not designed for the year of the vehicle in question. Some of this information is available on open forums, but American Autowire will not be responsible for any of these modifications. Use of these modifications will viod any warranty on the kit.
- 2. The following connections would apply to this motor and switch combination:

| switch<br>connection | motor<br>connection | <u>description</u>                                                                                                                                                                                                                                         |
|----------------------|---------------------|------------------------------------------------------------------------------------------------------------------------------------------------------------------------------------------------------------------------------------------------------------|
| 30                   | 30                  | POWER in from the "WIPER" connection on the fuse panel. The original stock color of this wire was dark green.                                                                                                                                              |
| 53a                  | 53a                 | PARK position on the switch (53a) to PARK position on the wiper motor (53a).                                                                                                                                                                               |
| 31                   | 31                  | chassis GROUND. The motor is grounded on terminal 31 through a grounding tab on the motor mount. This tab is for any extra system grounding or if the motor mount does not make a good ground. It is a common ground with terminal 31 on the wiper switch. |
| 31b                  | 31b                 | INTERNAL GROUND lead from 31b terminal on the switch to terminal 31b terminal on the wiper motor.                                                                                                                                                          |
| 53                   | 53                  | LOW SPEED connection from the 53 terminal on the switch to the 53 LOW SPEED terminal on the motor.                                                                                                                                                         |
| 53b                  | 53b                 | HIGH SPEED connection from the 53b terminal on the switch to the 53b HIGH SPEED terminal on the motor                                                                                                                                                      |
|                      |                     |                                                                                                                                                                                                                                                            |