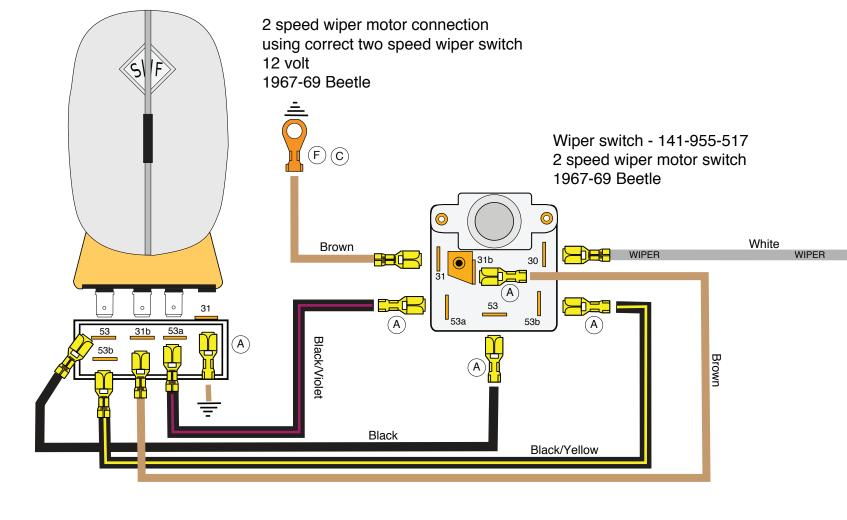

# 1967-1969 Beetle - Windshield Wiper Motor Connections.

(can be retro fitted to 1962-1966 vehicles as part of a 12 volt conversion)

### Notes:

- 1. This kit is designed to work with the correct combination of wiper switch and wiper motor for 1967-69 vehicles. This is a 12 volt 2 speed motor application. When performing a 12 volt conversion on 6 volt vehicles, both the motor and switch must be replaced with the 12 volt equivalent. Other combinations of switches and motors are not covered in this kit and are the responsibility of the owner/installer. American Autowire cannot provide technical assistance for these combinations. Some of this information is available on open forums, but American Autowire will not be responsible for any of these modifications. Use of these modifications will viod any warranty on the kit.
- 2. The following connections would apply to this motor and switch combination:

| switch<br>connection | motor<br>connection | description                                                                                                                                                                                    |
|----------------------|---------------------|------------------------------------------------------------------------------------------------------------------------------------------------------------------------------------------------|
| 30                   | 30                  | POWER in from the "WIPER" connection on the fuse panel. The original stock color of this wire was black.                                                                                       |
| 53a                  | 53a                 | PARK position on the switch (53a) to PARK position on the wiper motor (53a).                                                                                                                   |
| 31                   | 31                  | chassis GROUND. The motor is grounded on terminal 31 through a grounding tab on the motor mount. This tab is for any extra system grounding or if the motor mount does not make a good ground. |
| 31b                  | 31b                 | INTERNAL GROUND lead from 31b terminal on the switch to terminal 31b terminal on the wiper motor.                                                                                              |
| 53                   | 53                  | LOW SPEED connection from the 53 terminal on the switch to the 53 LOW SPEED terminal on the motor.                                                                                             |
| 53b                  | 53b                 | HIGH SPEED connection from the 53b terminal on the switch to the 53b HIGH SPEED terminal on the motor                                                                                          |