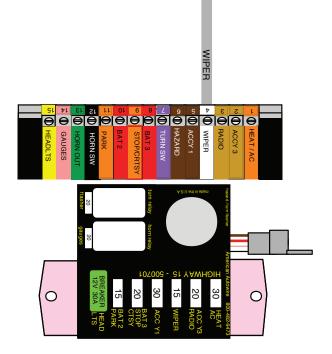

### **WIRE FUNCTION CHART**

| VW<br>CIRCUIT | AAW<br>CIRCUIT | WIRE<br>GAUGE | WIRE COLOR            | WIRE PRINTING | CIRCUIT FUNCTION                                                                                                                            |
|---------------|----------------|---------------|-----------------------|---------------|---------------------------------------------------------------------------------------------------------------------------------------------|
|               |                |               |                       |               |                                                                                                                                             |
| 54            | 92             | 16            | White                 | WIPER FEED    | Main power from Panel connection 4 (WIPER) to the windshield wiper switch terminal "54" (1962-66)                                           |
| 54            | 54             | 16            | Black                 | no printing   | Power wire from wiper switch terminal "54" to wiper motor terminal "54" (1962-66)                                                           |
| 54D           | 53D            | 16            | Black / purple stripe | no printing   | Low speed power wire from wiper switch terminal 54D to the wiper motor terminal 54D. (1962-66).                                             |
| 31            | 31             | 16            | Tan                   | no printing   | Ground lead from wiper motor terminal "31" (1967-69)                                                                                        |
| 31B           | 31B            | 16            | Tan                   | no printing   | Internal ground from wiper switch terminal 31B to wiper motor terminal 31B.                                                                 |
| 30            | 92             | 16            | White                 | WIPER FEED    | Main power from Panel connection 4 (WIPER) to the windshield wiper switch terminal "30" (1967-69)                                           |
| 53            | 53             | 16            | Black                 | no printing   | Low speed power wire from wiper switch terminal "53" to wiper motor terminal "53" (1967-69)                                                 |
| 53B           | 53B            | 16            | Black / yellow stripe | no printing   | High speed power wire from wiper switch terminal "53B" to wiper motor terminal "53B" (1967-69)                                              |
| 53A           | 53A            | 16            | Black / purple stripe | no printing   | PARK position from wiper switch terminal "53A" to PARK position on the wiper motor terminal "53A" (1967-69)                                 |
| 31            | 31             | 16            | Tan                   | no printing   | Ground lead from wiper motor switch terminal "31" (1967-69)                                                                                 |
| 31            | 31             | 16            | Tan                   | no printing   | Ground lead from wiper motor terminal "31" (1967-69). Check for hard tab ground.                                                            |
| 31B           | 31B            | 16            | Tan                   | no printing   | Internal ground from wiper switch terminal 31B to wiper motor terminal 31B.                                                                 |
| 30            | 92             | 16            | White                 | WIPER FEED    | Main power from Panel connection 4 (WIPER) to the windshield wiper switch terminal "30" (1970-71)                                           |
| 53            | 53             | 16            | Black                 | no printing   | Low speed power wire from wiper switch terminal "53" to wiper motor terminal "53" (1970-71)                                                 |
| 53B           | 53B            | 16            | Black / yellow stripe | no printing   | High speed power wire from wiper switch terminal "53B" to wiper motor terminal "53B" (1970-71)                                              |
| 53A           | 53A            | 16            | Black / purple stripe | no printing   | PARK position from wiper switch terminal "53A" to wiper motor terminal "53A" (1970-71)                                                      |
| 31            | 31             | 16            | Tan                   | no printing   | Lead wire from wiper switch terminal "31" to wiper motor terminal "31" (1970-71)                                                            |
| 31            | 31             | 16            | Tan                   | no printing   | Ground lead from wiper motor terminal "31" (1970-71)                                                                                        |
| 31B           | 31B            | 16            | Tan                   | no printing   | Internal ground from wiper switch terminal 31B to wiper motor terminal 31B.                                                                 |
| 53A           | 92             | 16            | White                 | WIPER FEED    | Main power from Panel connection 4 (WIPER) to the windshield wiper motor terminal "53A" (1972-74)                                           |
| 53A           | 53A            | 16            | Black / white stripe  | no printing   | PARK position from wiper switch terminal "53A" to wiper motor terminal "53A" (1972-74)                                                      |
| 53            | 53             | 16            | Black                 | no printing   | Low speed power wire from wiper switch terminal "53" to wiper motor terminal "53" (1972-74)                                                 |
| 53B           | 53B            | 16            | Black / yellow stripe | no printing   | High speed power wire from wiper switch terminal "53B" to wiper motor terminal "53B" (1972-74)                                              |
| 53E           | 53E            | 16            | Dark Green            | no printing   | Lead wire from wiper switch terminal "53E" to wiper motor terminal "53E" (1972-74)                                                          |
| 31            | 31             | 16            | Tan                   | no printing   | Ground lead from wiper motor terminal "31" (1972-74) Internal ground from wiper switch terminal "31" to wiper motor terminal "31" (1972-74) |